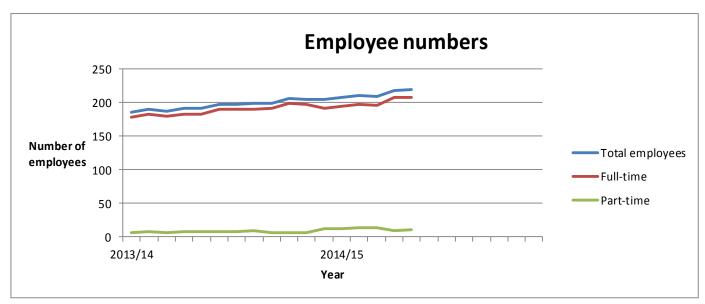

A paper containing recommendations about Council member and partner fees will be brought to the October Council.

|                           | 2013/ | 2013/14 |     |     |     |     |     |     |     |     |     |     | 2014/ | 15  |     |     |     |     |     |     |     |     |     |     | 10/11 | 11/12 | 12/13 | 13/14 | 14/15 |
|---------------------------|-------|---------|-----|-----|-----|-----|-----|-----|-----|-----|-----|-----|-------|-----|-----|-----|-----|-----|-----|-----|-----|-----|-----|-----|-------|-------|-------|-------|-------|
|                           | Apr   | May     | Jun | Jul | Aug | Sep | Oct | Nov | Dec | Jan | Feb | Mar | Apr   | Мау | Jun | Jul | Aug | Sep | Oct | Nov | Dec | Jan | Feb | Mar | FYE   | FYE   | FYE   | FYE   | YTD   |
| EMPLOYEES                 |       |         |     |     |     |     |     |     |     |     |     |     |       |     |     |     |     |     |     |     |     |     |     |     |       |       |       |       |       |
| Budgeted employees        | 204   | 204     | 204 | 204 | 204 | 204 | 204 | 204 | 204 | 204 | 204 | 204 | 248   | 248 | 248 | 248 | 248 | 248 | 248 | 248 | 248 | 248 | 248 | 248 | 144   | 148   | 186   | 204   | 248   |
| Total employees           | 185   | 190     | 187 | 191 | 191 | 198 | 198 | 199 | 199 | 206 | 205 | 204 | 207   | 210 | 209 | 218 | 219 |     |     |     |     |     |     |     | 142   | 153   | 179   | 204   | 219   |
| Full-time                 | 178   | 182     | 180 | 183 | 183 | 190 | 190 | 190 | 192 | 199 | 198 | 192 | 195   | 197 | 196 | 208 | 208 |     |     |     |     |     |     |     | 131   | 143   | 173   | 194   | 208   |
| Part-time                 | 7     | 8       | 7   | 8   | 8   | 8   | 8   | 9   | 7   | 7   | 7   | 12  | 12    | 13  | 13  | 10  | 11  |     |     |     |     |     |     |     | 11    | 10    | 7     | 10    | 11    |
| FTE                       | 184   | 189     | 186 | 189 | 189 | 196 | 196 | 197 | 197 | 204 | 203 | 203 | 204   | 207 | 205 | 210 | 217 |     |     |     |     |     |     |     | 140   | 151   | 178   | 194   | 217   |
| Permanent                 | 180   | 185     | 182 | 185 | 186 | 190 | 190 | 190 | 189 | 195 | 191 | 194 | 198   | 200 | 202 | 211 | 213 |     |     |     |     |     |     |     | 134   | 142   | 174   | 194   | 213   |
| Maternity/paternity leave | 6     | 5       | 5   | 5   | 4   | 9   | 8   | 9   | 10  | 12  | 13  | 10  | 11    | 9   | 9   | 8   | 7   |     |     |     |     |     |     |     | 1     | 3     | 6     | 10    | 7     |
| Fixed-Term Contracts      | 5     | 5       | 5   | 6   | 5   | 8   | 8   | 9   | 10  | 9   | 11  | 10  | 9     | 7   | 7   | 7   | 6   |     |     |     |     |     |     |     | 8     | 11    | 5     | 10    | 6     |
| Starters (permanent)      | 6     | 7       | 1   | 4   | 2   | 8   | 2   | 3   | 2   | 8   | 2   | 2   | 3     | 4   | 4   | 9   | 2   | •   |     | •   | •   |     |     |     | 15    | 4     | 86    | 47    | 2     |
| Starters (fixed-term)     | 1     | 1       | 3   | 2   | 1   | 3   | 2   | 2   | 2   | 0   | 1   | 0   | 0     | 1   | 0   | 0   | 4   |     |     |     |     |     |     |     | 10    | 24    | 30    | 18    | 4     |