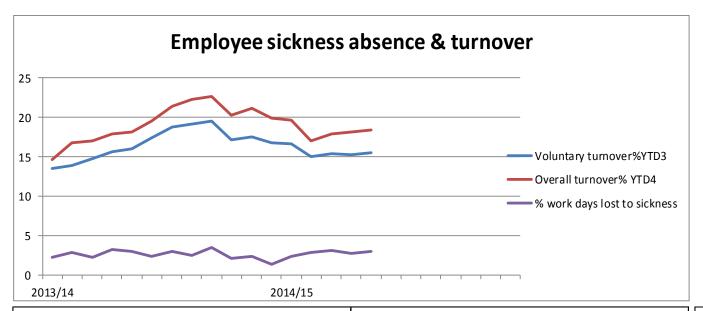

FTE Full-time equivalent

YTD Year to Date

FYE Final Year End

|                                     | 2013/ | 14  |     |     |     |     |     |     |     |     |     |     | 2014/° | 15  |     |     |     |      |     |     |     |     |     |     | 10/11 | 11/12 | 12/13 | 13/14 | 14/15 |
|-------------------------------------|-------|-----|-----|-----|-----|-----|-----|-----|-----|-----|-----|-----|--------|-----|-----|-----|-----|------|-----|-----|-----|-----|-----|-----|-------|-------|-------|-------|-------|
|                                     | Apr   | May | Jun | Jul | Aug | Sep | Oct | Nov | Dec | Jan | Feb | Mar | Apr    | May | Jun | Jul | Aug | Sept | Ocf | Nov | Dec | Jan | Feb | Mar | FYE   | FYE   | FYE   | FYE   | YTD   |
| Voluntary resignations <sup>1</sup> | 0     | 3   | 3   | 3   | 3   | 4   | 4   | 4   | 4   | 0   | 3   | 2   | 0      | 0   | 4   | 3   | 4   | ļ    |     |     |     |     |     |     | 10    | 13    | 24    | 33    | 11    |
| Compulsory leavers <sup>2</sup>     | 0     | 3   | 0   | 0   | 0   | 0   | 1   | 1   | 0   | 0   | 1   | 0   | 0      | 1   | 1   | 1   | 0   | )    |     |     |     |     |     |     | 5     | 6     | 2     | 6     | 3     |
| Total leavers (vol. & comp.)        | 0     | 6   | 3   | 3   | 3   | 4   | 5   | 5   | 4   | 0   | 4   | 2   | 0      | 1   | 5   | 4   | 4   |      |     |     |     |     |     |     | 15    | 19    | 26    | 39    | 14    |
| Voluntary turnover%YTD3             | 14    | 14  | 15  | 16  | 16  | 17  | 19  | 19  | 19  | 17  | 18  | 17  | 17     | 15  | 15  | 15  | 16  | ;    |     |     |     |     |     |     | 7     | 9     | 14    | 17    | 5     |
| Overall turnover% YTD4              | 15    | 17  | 17  | 18  | 18  | 20  | 21  | 22  | 23  | 20  | 21  | 20  | 20     | 17  | 18  | 18  | 18  | }    |     |     |     |     |     |     | 11    | 13    | 16    | 20    | 7     |
| Agency days                         | 126   | 142 | 156 | 155 | 147 | 140 | 222 | 178 | 195 | 211 | 204 | 187 | 145    | 277 | 222 | 269 | 279 | )    |     |     |     |     |     |     | 360   | 568   | 6053  | 2062  | 1047  |
| % w ork days lost to sickness       | 2     | 3   | 2   | 3   | 3   | 2   | 3   | 3   | 3   | 2   | 2   | 1   | 2      | 3   | 3   | 3   | 3   | ,    |     |     |     |     |     |     | 2     | 2     | 2     | 2     | 2     |
| Average sick-days YTD               | 7     | 7   | 7   | 7   | 7   | 7   | 7   | 7   | 7   | 6   | 7   | 6   | 6      | 6   | 7   | 6   | 6   | i    |     |     |     |     |     |     | 7     | 6     | 9     | 7     | 6     |
| Sick-days                           | 84    | 111 | 84  | 139 | 117 | 96  | 125 | 105 | 112 | 96  | 98  | 59  | 99     | 126 | 138 | 124 | 136 | i    |     |     |     |     |     |     | 843   | 819   | 2370  | 1227  | 624   |
| Occ. Health Referrals               | 1     | 1   | 2   | 1   | 1   | 3   | 2   | 0   | 0   | 1   | 0   | 0   | 0      | 1   | 0   | 2   | 2   |      |     |     |     |     |     |     | 13    | 15    | 47    | 12    | 5     |

<sup>1</sup> Voluntary Resignations: Includes resignations of permanent employees, or resignations of fixed term employees prior to the end of their contract

<sup>2</sup> Compulsory Leavers:

Records leavers except for resignations. Includes expiries of fixed term contracts, redundancies, dismissals,

<sup>3</sup> Voluntary Turnover YTD: Shows the year to date turnover percentage (last twelve months) for voluntary resignations only

<sup>4</sup> Overall Turnover:

Shows the year to date turnover (last twelve months) for all leavers - voluntary and compulsory